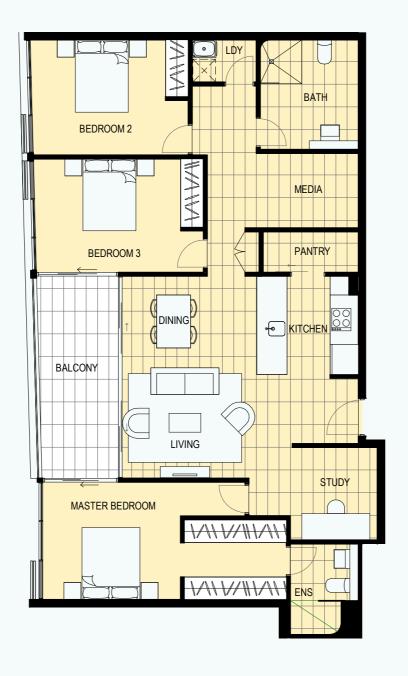

3 BED + STUDY

APARTMENT Nº: 814

LOT Nº: 177

LEVEL:8

 Internal Area
 116m²

 Balcony Area
 12m²

 Total Area
 128m²